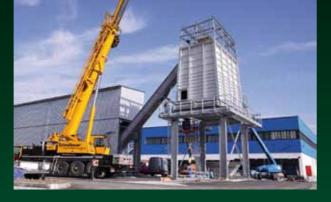

Sewage treatment works Newcastle, 500 cbm sludge silo in enamel execution, truck loading capacity appr. 120 to/h, positioned near closed loading hall.