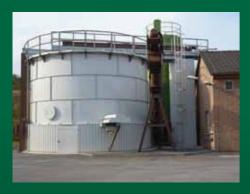

Sewage treatment works Spenge, 250 cbm sludge silo in galvanized execution, charged by spiral conveyor system, truck loading capacity appr. 50 to/h

Sewage treatment works Rollsdorf, 250 cbm sludge silo in painted execution, truck loading capacity appr. 50 to/h