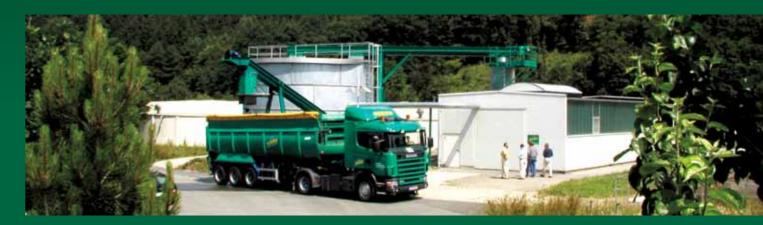

Sewage treatment works Newcastle, 500 cbm sludge silo in enamel execution, truck loading capacity appr. 120 to/h, positioned near closed loading hall.