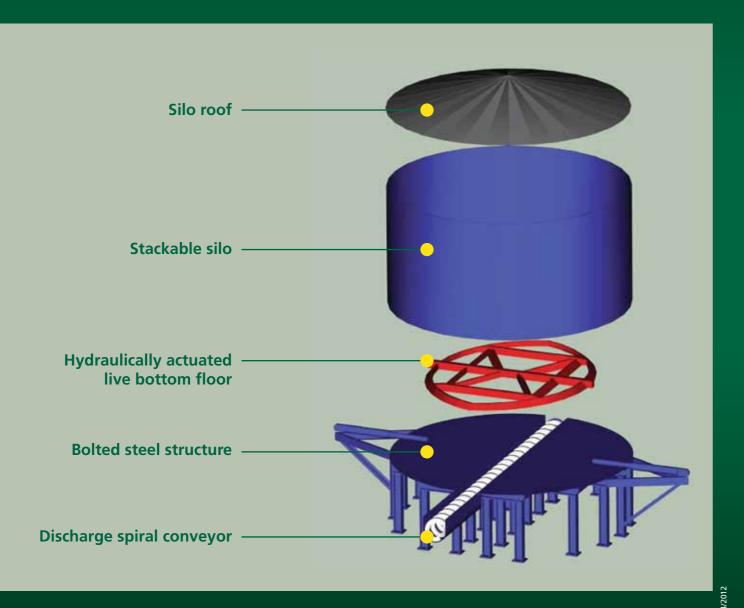

## Your reliable partner for environmental technology

Silo systems
Live bottom floor systems
Conveying technology
Tip unloading systems
Complete turn key projects

PART OF THE HUNING GROUP

Sewage treatment works Herford, 250 cbm sludge silo in enamel execution, charged by spiral conveyor system, truck loading capacity appr. 50 to/h