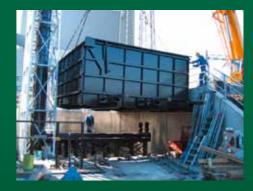

Hamburg incineration plant, overfloor reception unit for external dewatered sewage treatment works sludge.

Munich, special silo design for out of date bakery products with bottom drag chain discharge, charged by inclinded chain conveyor.