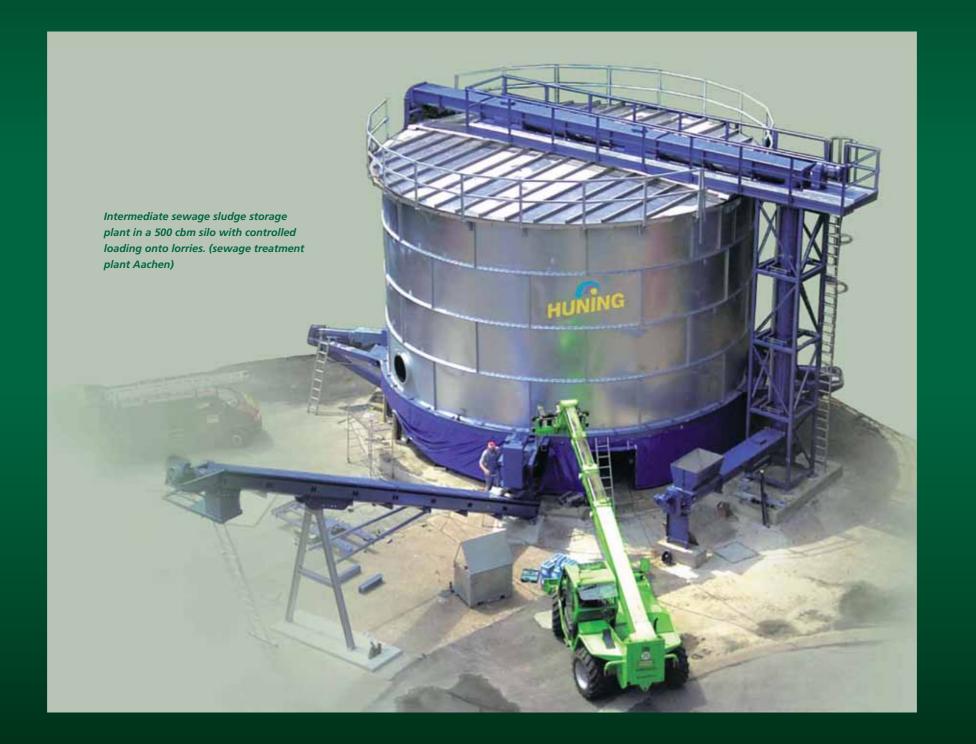

We plan, design, manufacture, deliver and install.

Sewage treatment works Dresden, 500 cbm sludge silo, truck loading with optional lime conditioning

Waste incineration plant Bremen, reception unit for external dewatered sludge into 500 cbm buffer silo. Direct charge with spiral conveyor technology appr. 50 to/h.