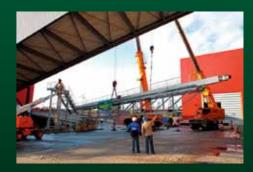

Power plant Ibbenbüren, preinstalled external sludge reception unit complete with spiral conveyor technology, modular design.

Preinstalled spiral conveyor with support steel works and walkways, free span appr. 30 m.